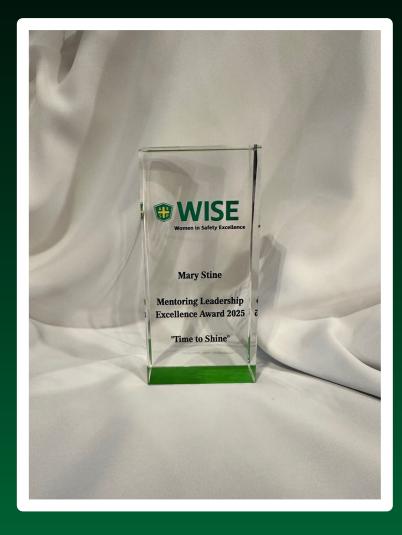

# Leadership Mentoring Hero Mary Stine

### **WISE Mentoring Training**

Mary J Stine, MSc, ASP

Chairperson of the GSJC and California Regional Mento

# The MARY STINE WISE MENTORING LEADERSHIP AWARD